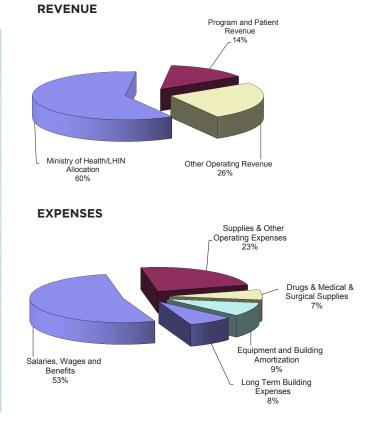

Woodstock General Hospital Trust, incorporated without share capital under the laws of Ontario

| ·                                     | 2015/16          | 2014/15     |
|---------------------------------------|------------------|-------------|
| REVENUE                               |                  |             |
| Ministry of Health/LHIN Allocation    | \$<br>72,230,206 | 66,666,881  |
| Program and Patient Revenue           | 16,885,584       | 16,659,500  |
| Other Operating Revenue               | <br>30,865,519   | 30,542,700  |
|                                       | 119,981,309      | 113,869,081 |
| EXPENDITURES                          |                  |             |
| Salaries, Wages and Benefits          | \$<br>61,945,750 | 59,842,064  |
| Supplies and Other Operating Expenses | 27,730,047       | 26,418,447  |
| Drugs, Medical and Surgical Supplies  | 8,017,453        | 7,378,484   |
| Equipment and Building Amortization   | 10,810,500       | 9,110,645   |
| Long Term Building Expense            | <br>9,271,195    | 10,950,192  |
|                                       | 117,774,945      | 113,699,832 |
|                                       |                  |             |
| EXCESS OF REVENUE OVER EXPENSES       | \$<br>2,206,364  | 169,249     |