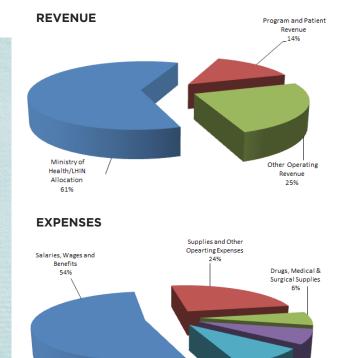

## OPERATING STATEMENT Ending March 31, 2017

Woodstock General Hospital Trust, incorporated without share capital under the laws of Ontario

|                                       | 2016/17          | 2015/16     |
|---------------------------------------|------------------|-------------|
| REVENUE                               |                  |             |
| Ministry of Health/LHIN Allocation    | \$<br>75,010,653 | 72,230,206  |
| Program and Patient Revenue           | 17,422,324       | 16,885,584  |
| Other Operating Revenue               | <br>30,119,799   | 30,865,519  |
|                                       | 122,552,776      | 119,981,309 |
| EXPENDITURES                          |                  |             |
| Salaries, Wages and Benefits          | \$<br>62,572,666 | 61,945,750  |
| Supplies and Other Operating Expenses | 28,826,708       | 27,730,047  |
| Drugs, Medical and Surgical Supplies  | 7,569,985        | 8,017,453   |
| Equipment and Building Amortization   | 8,245,915        | 9,271,195   |
| Long Term Building Expense            | <br>10,654,032   | 10,810,500  |
|                                       | 117,869,306      | 117,774,945 |
|                                       |                  |             |
| EXCESS OF REVENUE OVER EXPENSES       | \$<br>4,683,470  | 2,206,364   |