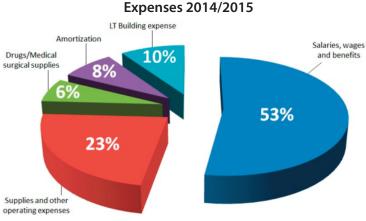

## 2014/2015 Operating Statement

for 12 months ending March 31, 2015

| REVENUES                                                       | 2014/2015                   | 2013/2014                       |
|----------------------------------------------------------------|-----------------------------|---------------------------------|
| Ministry of Health/LHIN Allocation Program and Patient Revenue | \$ 66,666,881<br>16,188,900 | <b>\$</b> 62,235,637 14,837,334 |
| Other Operating Revenue                                        | 31,013,300                  | 28,232,257                      |
|                                                                | \$ 113,869,081              | \$ 105,305,228                  |
| EXPENSES                                                       |                             |                                 |
| Salaries, Wages and Benefits                                   | \$ 59,842,064               | <b>\$</b> 55,880,248            |
| Supplies & Other Operating Expenses                            | 26,418,447                  | 24,594,463                      |
| Drugs & Medical & Surgical Supplies                            | 7,378,484                   | 7,247,148                       |
| <b>Equipment and Building Amortization</b>                     | 9,110,645                   | 9,041,270                       |
| Long Term Building Expense                                     | 10,950,192                  | 11,085,444                      |
|                                                                | \$ 113,699,832              | \$ 107,848,573                  |
| EXCESS of REVENUE over EXPENSES                                | \$ 169,249                  | \$ (2,543,345)                  |