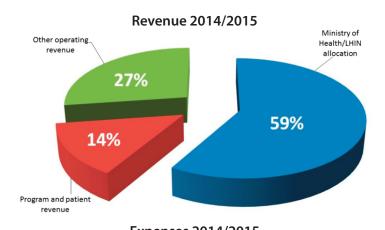

## 2014/2015 Operating Statement

for 12 months ending March 31, 2015

| REVENUES                                                       | 2014/2015                   | 2013/2014                       |
|----------------------------------------------------------------|-----------------------------|---------------------------------|
| Ministry of Health/LHIN Allocation Program and Patient Revenue | \$ 66,666,881<br>16,188,900 | <b>\$</b> 62,235,637 14,837,334 |
| Other Operating Revenue                                        | 31,013,300                  | 28,232,257                      |
|                                                                | \$ 113,869,081              | \$ 105,305,228                  |
| EXPENSES                                                       |                             |                                 |
| Salaries, Wages and Benefits                                   | \$ 59,842,064               | <b>\$</b> 55,880,248            |
| Supplies & Other Operating Expenses                            | 26,418,447                  | 24,594,463                      |
| Drugs & Medical & Surgical Supplies                            | 7,378,484                   | 7,247,148                       |
| <b>Equipment and Building Amortization</b>                     | 9,110,645                   | 9,041,270                       |
| Long Term Building Expense                                     | 10,950,192                  | 11,085,444                      |
|                                                                | \$ 113,699,832              | \$ 107,848,573                  |
| EXCESS of REVENUE over EXPENSES                                | \$ 169,249                  | \$ (2,543,345)                  |