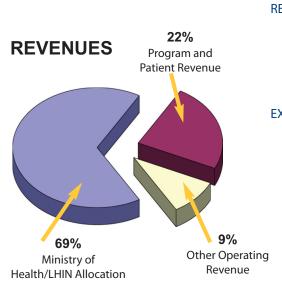

### 2009/2010 Operating Statement

for 12 months ending March 31, 2010

|                                            | 2009/2010        | 2008/2009        |
|--------------------------------------------|------------------|------------------|
| EVENUES                                    |                  |                  |
| Ministry of Health/LHIN Allocation         | \$<br>43,391,247 | \$<br>42,447,995 |
| Program and Patient Revenue                | 13,794,610       | 15,118,420       |
| Other Operating Revenue                    | 5,561,788        | 6,106,011        |
|                                            | \$<br>62,747,645 | \$<br>63,672,426 |
|                                            |                  |                  |
| XPENSES                                    |                  |                  |
| Salaries, Wages and Benefits               | \$<br>39,445,921 | \$<br>42,106,475 |
| Supplies & other Operating Expenses        | 16,614,507       | 18,102,853       |
| Drugs & Medical & Surgical Supplies        | 4,084,738        | 4,085.724        |
| <b>Equipment and Building Amortization</b> | 2,591,225        | 2,666,711        |
|                                            | \$<br>62,736,391 | \$<br>66,961,763 |
| EXCESS (Deficiency) of                     |                  |                  |