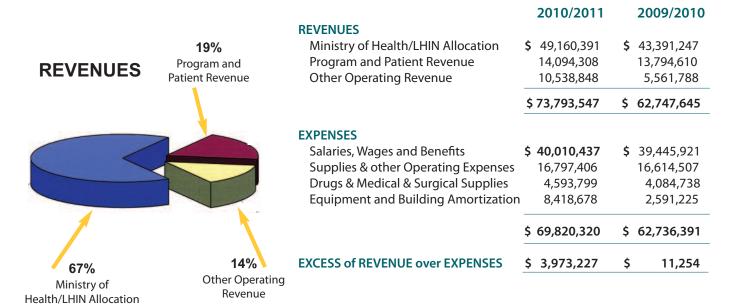

## Ministry of Health/LHIN Allocation

HOSPITAL

Audited financial statements are available upon request from the Finance Department. Please call 519-421-4219 to obtain a copy.