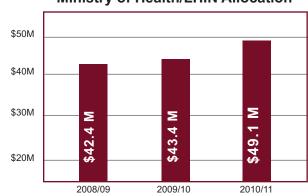

## Ministry of Health/LHIN Allocation

HOSPITAL

Audited financial statements are available upon request from the Finance Department. Please call 519-421-4219 to obtain a copy.