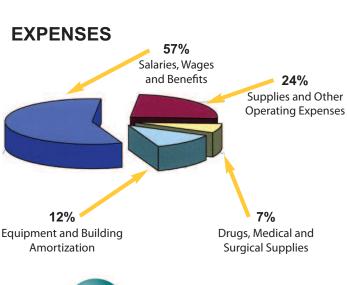

## Ministry of Health/LHIN Allocation

HOSPITAL

Audited financial statements are available upon request from the Finance Department. Please call 519-421-4219 to obtain a copy.